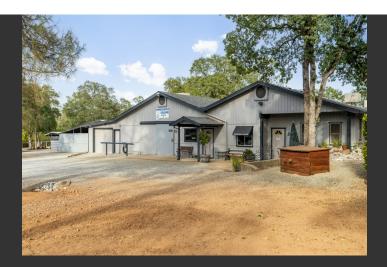

## **Panorama Farms**

Shasta County, California

\$1,499,000 | 15.40 Acres

10302 Old Oregon Trl Redding, California

The property combines an 8,000+ sq.ft. equine veterinary clinic with a 2 bedroom, 1 bath home, multiple stables, equipment sheds, paddocks, and various outbuildings on 15.40 fully-fenced and security-gated acres just outside the Redding city limits and adjacent to residential parcels.

## **PROPERTY HIGHLIGHTS**

- Established equine veterinary clinic on the premises
- The Clinic
  - 8,000 sqft turn-key equine veterinary clinic
  - Impressive infrastructure
  - Integrated hoist tracks throughout building
  - Everything you need to run a top-notch clinic
- The Cabin
  - 2 bedroom
  - 1 bathroom
  - 1,450 sqft
  - Bird's Eye Maple finishes
- Over 15 acres
- Fully fenced/cross-fenced