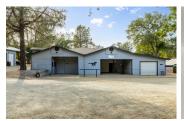

## **Panorama Farms**

Shasta County, California

\$1,499,000 | 15.40 Acres

10302 Old Oregon Trl Redding, California

The property combines an 8,000+ sq.ft. equine veterinary clinic with a 2 bedroom, 1 bath home, multiple stables, equipment sheds, paddocks, and various outbuildings on 15.40 fully-fenced and security-gated acres just outside the Redding city limits and adjacent to residential parcels.

## **PROPERTY HIGHLIGHTS**

- Established equine veterinary clinic on the premises
- The Clinic
  - 8,000 sqft turn-key equine veterinary clinic
  - Impressive infrastructure
  - Integrated hoist tracks throughout building
  - Everything you need to run a top-notch clinic
- The Cabin
  - 2 bedroom
  - 1 bathroom
  - 1,450 sqft
  - Bird's Eye Maple finishes
- Over 15 acres
- Fully fenced/cross-fenced