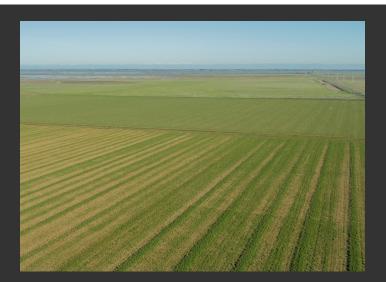

## **Mitchell Ranch**

Yolo County, California

275.30 Acres

32181 County Road 106 Dixon, California

AUCTION June 2, 2017 at 11:00 A.M. Sale to be held at the El Macero Country Club, 44571 Clubhouse Dr., El Macero, CA 95618 http://www.sullivanauctioneers.com/ Mitchell Ranch grows premium alfalfa and orchard hay on 275 acres just outside of Davis, CA and averages 6 cuttings a year at 6.5 tons per acre. Past crops included tomatoes, sunflower seed, wheat, and corn. The property...