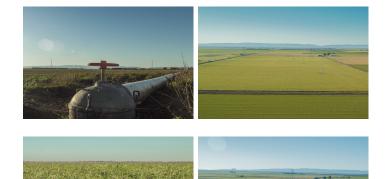

## **PROPERTY HIGHLIGHTS**

- Fields are irrigated using temporary or semipermanent irrigation ditches along field borders
- Each well was tested in 2013 by Alsco Geyer Irrigation and an irrigation water analysis report is available upon request
- Owner placed new irrigation pipeline in 2015. 18", 15", 12" and 10" PVC pipe on the entire farm
- 60 acres of 2 year old alfalfa
- 130 acres of 3 year old alfalfa
- 80 acres of 2 year old orchard/alfalfa mix
- 6 cu