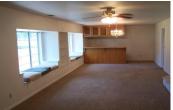

## **PROPERTY HIGHLIGHTS**

- This wonderful home has been vacant for several years.
- Grounds are overgrown, pests have gotten inside.
- It will take some "elbow grease" and then some to get this home back in shape, but well worth it!
- 2700 sf with 4 bedrooms and 3 full baths, huge family room wit bar, window seats and wood stove insert
- Open kitchen, dining, living room with pellet stove insert in brick hearth. Slider to back deck
- · Huge living room with bar at