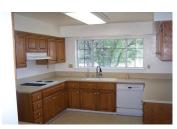

## **PROPERTY HIGHLIGHTS**

- This wonderful home has been vacant for several years.
- Grounds are overgrown, pests have gotten inside.
- It will take some "elbow grease" and then some to get this home back in shape, but well worth it!
- 2700 sf with 4 bedrooms and 3 full baths, huge family room wit bar, window seats and wood stove insert
- Open kitchen, dining, living room with pellet stove insert in brick hearth. Slider to back deck
- · Huge living room with bar at