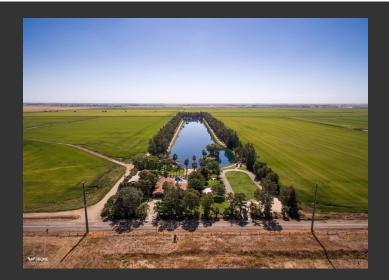

## **Palm Lake Retreat**

Placer County, California

\$1,500,000.00 | 19.80 Acres

7535 West Wise Road Lincoln, California

Located in Lincoln, CA, Palm Lake Retreat is a 20 acre estate featuring an 11 acre tournament style water ski lake stocked with bass. The 3200 square foot home offers reclusive recreation all year long. You may never want to leave. The home has a pool and hot tub. Also on the property is a 1 mile jogging/walking path around the lake, 2 islands and a palapa, a go cart track, sand volley b...