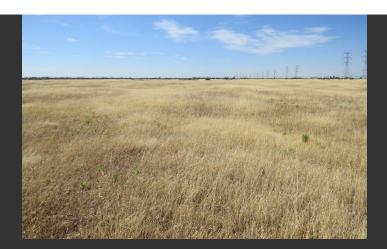

## 79.59 Acres on Gyle Road

California

\$159,000.00 | 79.59 Acres

20565 Gyle Rd. California

The property offers nearly 80 acres of potential winter grazing or a home site with room for a garden or livestock. It is mostly fenced and there is power at the road. No close neighbors and only about 2 miles to I-5 and approximately 6 miles to Corning.

## **PROPERTY HIGHLIGHTS**

- 79.590+/- Acres
- Approx. 2 miles to I-5
- · Approx. 6 miles to Corning
- · Room to breathe
- · Potential home site or winter grazing
- Partially fenced
- Seller is motivated