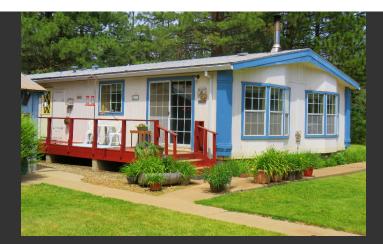

## **Richwine near the Falls**

California

\$300,000.00 | 19.55 Acres

24532 State Highway 89 California

This is the last residential property before entering McArthur Burney Falls State Park. Only 1/2 mile to reach the Falls and just over one mile to Lake Britton boat launch, picnic area and sandy beach.

## **PROPERTY HIGHLIGHTS**

- Immaculate MFH on permanent foundation. 1560sf with 3 bedrooms and 2 full baths.
- Several outbuildings, one insulated for hobby room on 2 sides.
- Older barn with hay storage and stall.
- Fenced pasture area plus Burney Creek in your back yard, all on 19.55 level acres.
- The home has an open floor plan with vaulted ceilings, wood stove between dining and living room on tile hearth.
- Large master suite has mirrored closet, oversized bath with Jacu