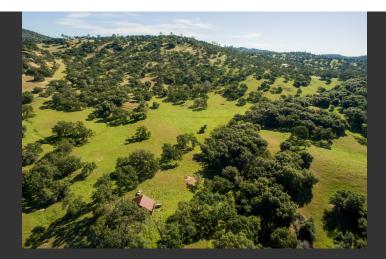

## **Scott Ranch**

Nevada County, California

\$410,000.00 | 80.78 Acres

23367 Austin Ranch Rd. Grass Valley, California

The Scott Ranch is a beautiful 80 +/- acre property in rural Nevada County. The ranch is studded with oak trees over a blanket of grass with very little brush. This property is currently used for grazing but would be a great spot for someone to build their own ranch.

## **PROPERTY HIGHLIGHTS**

- There are no improvements except an old barn on the Ranch, it is a clean slate for a new owner.
- There is an additional 80 acres adjacent to the listed acreage that may be available as well.