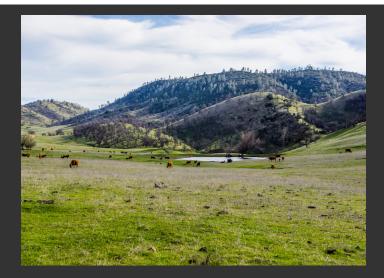

## **Cortina Ridge West**

Colusa County, California

\$10,325,000.00 | 12,893.00 Acres

2001 Bear Valley Road Stonyford, California

The western portion of Cortina Creek Ranch. Nearly 13,000 acres of deeded land in Colusa County, California. Roughly two hours from the San Francisco Bay Area and 20 minutes from the I-5 corridor, the property is highly accessible while being extremely private. Year-round Bear Creek runs through the heart of the ranch for over ten miles.

## PROPERTY HIGHLIGHTS

- 12,893 +/- acres
- Historically runs 1,000-1,200 pair, depending on the season
- Creeks, reservoirs, springs, five solar-powered wells
- · Corrals, large barn, stables
- Fenced and cross-fenced into 20 fields for cattle rotation
- Intensive rotational management design, previously organically certified
- · Loaded with wild game
- Williamson Act enrollment for significant tax savings
- California Rangeland Trust to protect treasure trove of wildflowers