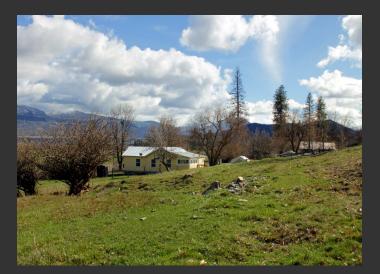

## WS Ranch

Alameda County, California

\$319,000.00 | 25.60 Acres

3501 S. Hwy 3 Adin, California

25.6+/- acre Scott Valley Ranchette with two small homes! There is a 1302 sf, 3 bed/1 bath older farm house and a small 1 bed/1 bath tiny house. Two gently sloping flood irrigated pastures run along Highway 3 and overlook the southern end of Scott Valley. Plenty of room for horses, cattle, other livestock, gardening, etc. Make an appointment to see it!

## **PROPERTY HIGHLIGHTS**

- Two homes: 3/1 stickbuilt house, approx. 1300 sf and 1/1 stickbuilt house, estimated 400-500sf.
- Two pastures, flood irrigated, gently sloping.
- Fenced and cross fenced for livestock.
- Zoned Ag2B40 and Ag1B80, Not in Ag Preserve.
- On well, septic systems, and power. Pretty Scott Valley views, including of Mt. Bolivar.
- Located just a few miles outside of town of Etna, paved highway all the way.
- Etna is a small town of approx. 800 r