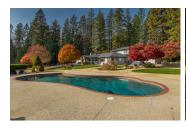

## The Cobbe Estate

Nevada County, California

\$1,695,000.00 | 74.00 Acres

13160 McCourtney Road Grass Valley, California

The Cobbe Estate is an exceptional property secluded on 74+-acres in Western Nevada County. The main residence is 3400+-sq.ft. with a separated guest unit and there is a 4800+-sq.ft. building with a 1660+-sq.ft. apartment upstairs. From the geothermal heating and air system to the solar power electrical, this property is self-sufficient luxury at it s finest.

## PROPERTY HIGHLIGHTS

- The Cobbe Estate has been built to be completely self-sufficient yet is on the grid. It has a solar system that powers the entire property as well as a 3500kw built-in generator back up system. In the summer months the solar system will generate enough electricity to sell some power back to PG&E.
- The homes are heated and cooled with a geothermal underground exchange system that is low maintenance and extremely efficient. The domestic well