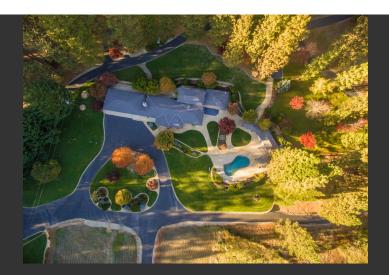

## The Cobbe Estate

Nevada County, California

\$1,695,000.00 | 74.00 Acres

13160 McCourtney Road Grass Valley, California

The Cobbe Estate is an exceptional property secluded on 74+-acres in Western Nevada County. The main residence is 3400+-sq.ft. with a separated guest unit and there is a 4800+-sq.ft. building with a 1660+-sq.ft. apartment upstairs. From the geothermal heating and air system to the solar power electrical, this property is self-sufficient luxury at it s finest.

## PROPERTY HIGHLIGHTS

- The Cobbe Estate has been built to be completely self-sufficient yet is on the grid. It has a solar system that powers the entire property as well as a 3500kw built-in generator back up system. In the summer months the solar system will generate enough electricity to sell some power back to PG&E.
- The homes are heated and cooled with a geothermal underground exchange system that is low maintenance and extremely efficient. The domestic well