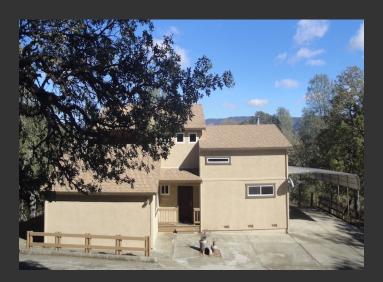

## Oakridge Estates at Napa Valley's Lake Berryessa

California

\$549,000.00 | 10.00 Acres

1081 Steele Canyon Road California

Updated and very well maintained Country Home on 10 acres in Oakridge Estates at Napa Valley's Lake Berryessa. Well maintained 2 bedroom 2 bath home shows pride of ownership. Potential for 3rd bedroom and we have New Roof and Section 1 pest clearance. Updated bathrooms and kitchen, 6 burner Viking Range, newer carpet, windows and exterior paint.

## **PROPERTY HIGHLIGHTS**

- Updated and Well Maintained Country Home on 10 acres in gated Oakridge Estates
- 2 bedroom/2 bath and approximately 2225 square feet
- 6 burner Viking Range
- Newer Carpet and Windows
- All Large Appliances Remain
- New Roof and Section 1 pest clearance
- Kitchen and Bathrooms Updated
- Minutes to Boat Launch at Steele Canyon Recreation Area
- Just 35 minutes to the Heart of Downtown Napa Valley and it's World Famous Restaurants and Wineries