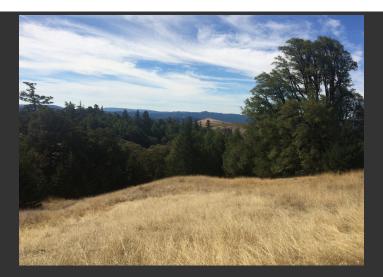

## Panther Rock Ranch

Alameda County, California

\$695,000.00 | 160.00 Acres

19501 Grizzly Flat Road Adin, California

Panther Rock Ranch is a pristine 160 acre foothold in the coveted Old Yorkville Ranch - less than 2 hours from downtown San Francisco yet a world away. The ranch consists of wooded hill top vistas with views reaching out to the Anderson Valley as well as open mountain meadows surrounded by mature hardwood stands.

## **PROPERTY HIGHLIGHTS**

- Dramatic Mountain Views over the Anderson Valley
- Building Site with gravity fed spring water Private yet still within 15 minutes to the Yorkville Market and 20 minutes to Boonville and the Anderson Valley
- Varied topography consisting of fir and hardwood forests to open mountain meadows to the dramatic Panther Rock
- · Springs and seasonal creeks throughout
- Roads and trails
- Wildlife Mecca renown locally as one of the best hunting