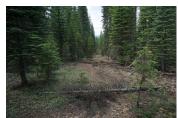

## **Little Grass Valley Road**

Plumas County, California

\$87,000.00 | 8.68 Acres

490 Little Grass Valley Road LaPorte, California

Gorgeous land in the Plumas National Forest. This nearly 9 acres of timber and meadow is just a hop, skip, and a jump up the road from Little Grass Valley Lake which is full of Rainbow and Brown Trout. This beautiful forested land provides an abundance of outdoor recreation experiences. Black-tailed deer, black bear, marmots, and bald eagles are found throughout the area.

## **PROPERTY HIGHLIGHTS**

- Lovely Private Home Sites just off the paved road which is groomed as part of a huge labyrinth of snowmobile trails in the winter.
- Fishing, hunting, and off road vehicle trails are just part of this property's natures wonders.
- Short distance from the mountain hamlet of LaPorte