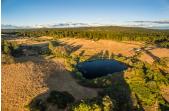

## **North Star Ranch**

Nevada County, California

\$2,400,000.00 | 187.00 Acres

12310 Auburn Rd Grass Valley, California

The North Star Ranch consists of 5 parcels totaling 187 acres m/l on Auburn Rd and is located approximately 1 mile from Grass Valley, CA. The ranch was originally the McDonald dairy Farm and more recently the Quail Valley Golf Course. Improvements include a clubhouse, barn, fencing, small rental, two reservoirs, water holding tank and a partial irrigation system.

## **PROPERTY HIGHLIGHTS**

- All build-able
- Paved County road access
- Below snow line
- Power and water to property
- 5 Parcels
- Large meadow
- 2 reservoirs
- Creek
- Very near historic Grass Valley and Nevada City
- 1 hour to Lake Tahoe
- 2.5 hours to San Francisco