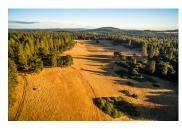

## **North Star Ranch**

Nevada County, California

\$2,400,000.00 | 187.00 Acres

12310 Auburn Rd Grass Valley, California

The North Star Ranch consists of 5 parcels totaling 187 acres m/l on Auburn Rd and is located approximately 1 mile from Grass Valley, CA. The ranch was originally the McDonald dairy Farm and more recently the Quail Valley Golf Course. Improvements include a clubhouse, barn, fencing, small rental, two reservoirs, water holding tank and a partial irrigation system.

## **PROPERTY HIGHLIGHTS**

- All build-able
- Paved County road access
- Below snow line
- Power and water to property
- 5 Parcels
- Large meadow
- 2 reservoirs
- Creek
- Very near historic Grass Valley and Nevada City
- 1 hour to Lake Tahoe
- 2.5 hours to San Francisco