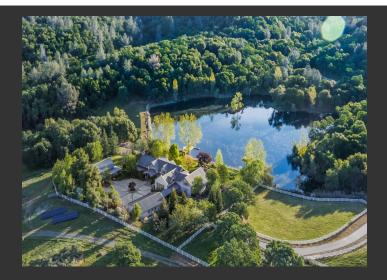

## **Betz Ranch**

California

\$3,990,000.00 | 121.00 Acres

16096 Perimeter Rd. California

Betz Ranch is a stunning property nestled in the Sierra Foothills. The center piece of the property boasts a 6750 square foot residence with a 1500 square foot guest house. The main home opens up to the shore of a beautiful lake teaming with fish and waterfowl. Recreation possibilities are endless. There is a four stall barn and several paddocks for horses.