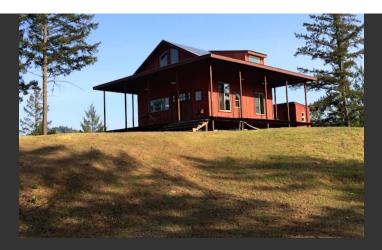

## Indian Creek Retreat

Mendocino County, California

\$795,000.00 | 200.00 Acres

7660 Lone Tree Ridge Boonville, California

BOONVILE'S INDIAN CREEK RETREAT IS 200 ACRES NESTLED IN THE HEADWATERS OF THE INDIAN CREEK BASIN IN THE NAVARRO/ANDERSON VALLEY WATERSHED.

## **PROPERTY HIGHLIGHTS**

- THIS ALPINE RETREAT IS PERFECT FOR THOSE WHO WANT THE SOLITUDE OF A PRIVATE SANCTUARY WITH THE END OF THE EARTH FEELING YET WITHIN 2 1/2 HOURS FROM DOWNTOWN SAN FRANCISCO.
- THE LAND TEEMS WITH WILDLIFE WHILE INDIAN CREEK PROVIDES THE TRIBUTARILY GATEWAY TO THE PACIFIC FOR STEELHEAD.
- FROM THE FRONT PORCH OF THE CHALET, HIGH UP ON A NATURAL PERCH, YOU COMMAND AN UNINTERRUPTED AND AWE INSPIRING VIEW.