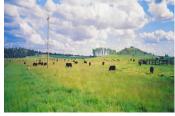

## **Lost Valley Ranch**

California

\$3,450,000.00 | 2,026.80 Acres

1337 County Road 57 California

The Lost Valley Ranch, "Hands Down" one of Modoc Counties Premier Ranches. Water is the highest concern for cattle & hay ranchers in the greater North West, not a problem here! 895 irrigated acres, 605 under production plus 290 acres irrigated pasture. Fully fenced & cross fenced running 350 mother cows year round.

## **PROPERTY HIGHLIGHTS**

- 605 acres under production with 480 acres irrigated with 6 pivots and 125 acres irrigated by 8 wheel lines and several guns. Most of the ranch is in grass/mix hay and the remainder is in alfalfa. There is 290 acres of irrigated pasture. 90 acres under pivot and 200 flood irrigated. The remaining ranch acreage is used for grazing.
- Seasonal Pine Creek flows into the south portion of the ranch into a large reservior, then cascades over a lava rock