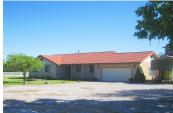

## The River House

Shasta County, California

\$295,000.00 | 2.45 Acres

45541 Pittville Road McArthur, California

The River House is located on the banks of the Pit River. This custom home sits on 2.45 acres featuring a 3 bedroom, 2 bath, 1,528 sf home. Open floor plan and high ceiling in living room with slider to large entertainment deck overlooking river, valley, and mountains. Country kitchen with tile counter tops and floor. Custom oak cabinets and bar stool area under glass faced cabinets. Be...