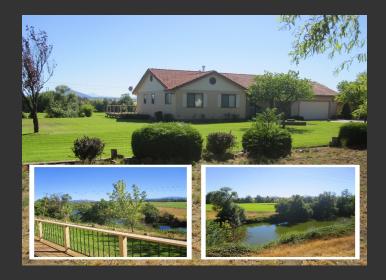

## The River House

Shasta County, California

\$295,000.00 | 2.45 Acres

45541 Pittville Road McArthur, California

The River House is located on the banks of the Pit River. This custom home sits on 2.45 acres featuring a 3 bedroom, 2 bath, 1,528 sf home. Open floor plan and high ceiling in living room with slider to large entertainment deck overlooking river, valley, and mountains. Country kitchen with tile counter tops and floor. Custom oak cabinets and bar stool area under glass faced cabinets. Be...

## **PROPERTY HIGHLIGHTS**

- Master bedroom has view of river and his and her closets.
- Beautiful neighborhood with nice homes and several 100+ year old barns. The Pittville Victorian Mansion is next door.
- The Fall River Valley offers all the services you would expect in a small community plus several nice surprises including a movie theater, library, and a 4 star 18 hole golf course.
- The Intermountain area is an outdoorsmens/womens dream with Mt. Shasta to the North and