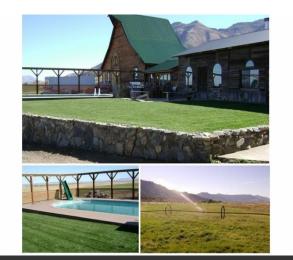

## Honey Lake Ranch

Lassen County, California

\$875,000.00 | 177.00 Acres

448-450 Hwy 395 Milford, California

This 177 acre ranch has it all; income, recreation, and a beautiful place to live. 120 acres of irrigated grass lands, 2 homes, barn, office, pond, lake frontage, swimming pool, and tons of wildlife. Just 63 miles from Reno, NV, and 23 miles from Susanville, CA.