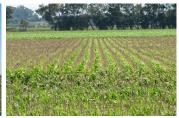

## **Grand Island**

Sacramento County, California

\$1,130,000.00 | 251.71 Acres

534 Walker Landing Road Walnut Grove, California

Prime farmland completely leveled for irrigation efficiency. USDA fully allotted corn base. Prospective ethanol investment. Abundant winter wildlife use. Home to migratory waterfowl & presents great hunting.

## PROPERTY HIGHLIGHTS

- This prime investment opportunity is located in the Sacramento/San Joaquin Delta near the river towns of Rio Vista, Isleton and Walnut Grove.
- Located on Grand Island, it represents an excellent opportunity for the savvy investor to get involved in alternate fuels and future water markets.
- Zone Ag 80, the property is currently leased for corn production.
- The property has an excellent USDA corn base and vield history.
- The property has excellent wat