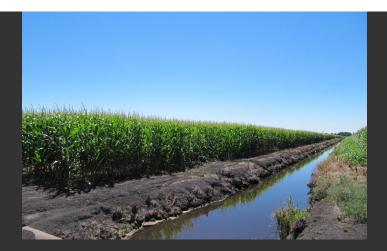

## **Grand Island**

Sacramento County, California

\$1,130,000.00 | 251.71 Acres

534 Walker Landing Road Walnut Grove, California

Prime farmland completely leveled for irrigation efficiency. USDA fully allotted corn base. Prospective ethanol investment. Abundant winter wildlife use. Home to migratory waterfowl & presents great hunting.

## PROPERTY HIGHLIGHTS

- This prime investment opportunity is located in the Sacramento/San Joaquin Delta near the river towns of Rio Vista, Isleton and Walnut Grove.
- Located on Grand Island, it represents an excellent opportunity for the savvy investor to get involved in alternate fuels and future water markets.
- Zone Ag 80, the property is currently leased for corn production.
- The property has an excellent USDA corn base and vield history.
- The property has excellent wat