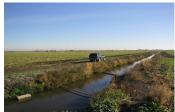

## **Grand Island**

Sacramento County, California

\$1,130,000.00 | 251.71 Acres

534 Walker Landing Road Walnut Grove, California

Prime farmland completely leveled for irrigation efficiency. USDA fully allotted corn base. Prospective ethanol investment. Abundant winter wildlife use. Home to migratory waterfowl & presents great hunting.

## PROPERTY HIGHLIGHTS

- This prime investment opportunity is located in the Sacramento/San Joaquin Delta near the river towns of Rio Vista, Isleton and Walnut Grove.
- Located on Grand Island, it represents an excellent opportunity for the savvy investor to get involved in alternate fuels and future water markets.
- Zone Ag 80, the property is currently leased for corn production.
- The property has an excellent USDA corn base and vield history.
- The property has excellent wat