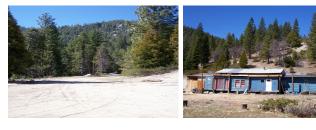

## Elysian Creek Ranch

Lassen County, California

\$230,000.00 | 160.00 Acres

702-805 Baxter Road Janesville, California

160 acres of dendeley forested land with specracular views and Elysian Creek running through it. Cabin powered by its own generator and battery. This could be your vacation get away, deer camp or family retreat.

## **PROPERTY HIGHLIGHTS**

- Elysian Creek Ranch is 160 acres of your own forest filled with white fir, Douglas fir, red cedar and black oak trees.
- Elysian Creek is a year round creek that flows through the middle of the property.
- The property has beautiful views of Elysian Valley, Thompson Peak and Diamond Mountain.
- The cowboy comfortable cabin is off the grid and is powered by its own generator and battery.
- There is an existing six year old septic system.
- · A spring feeds t