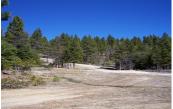

## Elysian Creek Ranch

Lassen County, California

\$230,000.00 | 160.00 Acres

702-805 Baxter Road Janesville, California

160 acres of dendeley forested land with specracular views and Elysian Creek running through it. Cabin powered by its own generator and battery. This could be your vacation get away, deer camp or family retreat.

## **PROPERTY HIGHLIGHTS**

- Elysian Creek Ranch is 160 acres of your own forest filled with white fir, Douglas fir, red cedar and black oak trees.
- Elysian Creek is a year round creek that flows through the middle of the property.
- The property has beautiful views of Elysian Valley, Thompson Peak and Diamond Mountain.
- The cowboy comfortable cabin is off the grid and is powered by its own generator and battery.
- There is an existing six year old septic system.
- · A spring feeds t