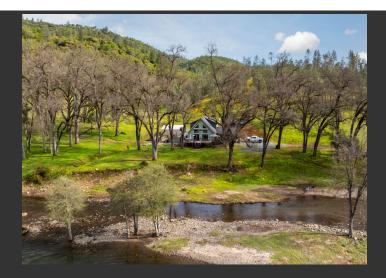

## **Cosumnes River Property**

El Dorado County, California

\$1,375,000 | 12.40 Acres

6220 Metate Trail Placerville, California

Discover tranquility in this 1,800 sqft main house on 12.4 acres along the Cosumnes River. 3 beds, 2 baths, deck overlooking the river. Protected open space ensures privacy and sustainable living with a well, solar panels, Tesla Battery, and generator. Endless recreational opportunities await.

## **PROPERTY HIGHLIGHTS**

- 12.4 Acres of Land
- Surrounded by River Conservancy and BLM Land
  - Hunt deer, bear, turkey, and upland game birds
- 1800 SF 3 Bedroom / 2 Bathroom Home
- Situated on the North Fork of the Cosumnes River
  - Fish, Kayak, Raft, or Swim
- Energy Efficient with Owned Solar, Tesla Battery, and Generator
- 20 GPM Well
- Starlink Internet
- Two Car Garage insulated and sheetrocked
- · Additional 2 Bay Carport
- · Large Fenced Gard